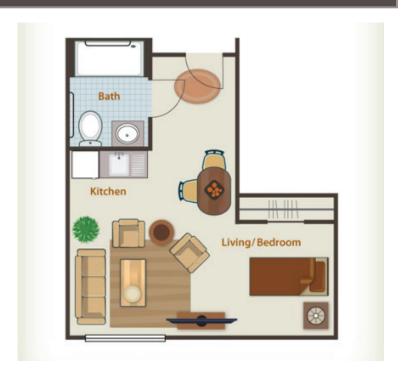

# Floor Plan & Amenities

**Alcove** (450 sq. ft.)

## **Apartment Amenities**

- Breakfast, Lunch & Dinner
- Regularly scheduled Transportation for Shopping, Medical Appointments and Religious Services
- All Utilities (Except Phone)
- 24 Hour Staffing
- Scheduled Weekly Housekeeping



# **Map & Directions**

## **Simpatico East**

1991 Saul Kleinfeld Drive El Paso, TX 79936 T 915-857-5487

## **Driving Directions**

#### From I-10 and George Dieter Dr.

- Head north on George Dieter Dr.
- Make a right onto Montwood Dr.
- Turn left onto Saul Kleinfeld Dr.
- Simpatico East will be on your left.

### Map