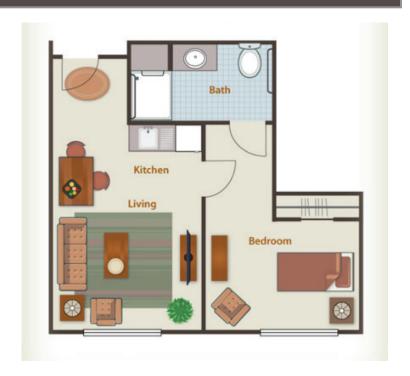

# Floor Plan & Amenities

One Bedroom (550 sq. ft.)

## **Apartment Amenities**

- Breakfast, Lunch & Dinner
- Regularly scheduled Transportation for Shopping, Medical Appointments and Religious Services
- All Utilities (Except Phone)
- 24 Hour Staffing
- Scheduled Weekly Housekeeping