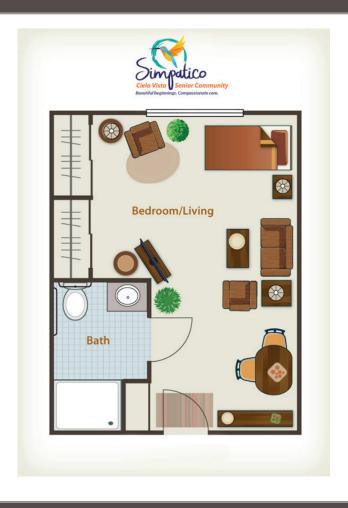

# Floor Plan & Amenities

**Alcove** (337 Sq. Ft.)

## **Apartment Amenities**

- Medication Supervision
- Housekeeping: Clean residents room and do their laundry once per week
- Provide three meals per day
- Weekly outings to shop and restaurants
- Assistance with activities of daily living